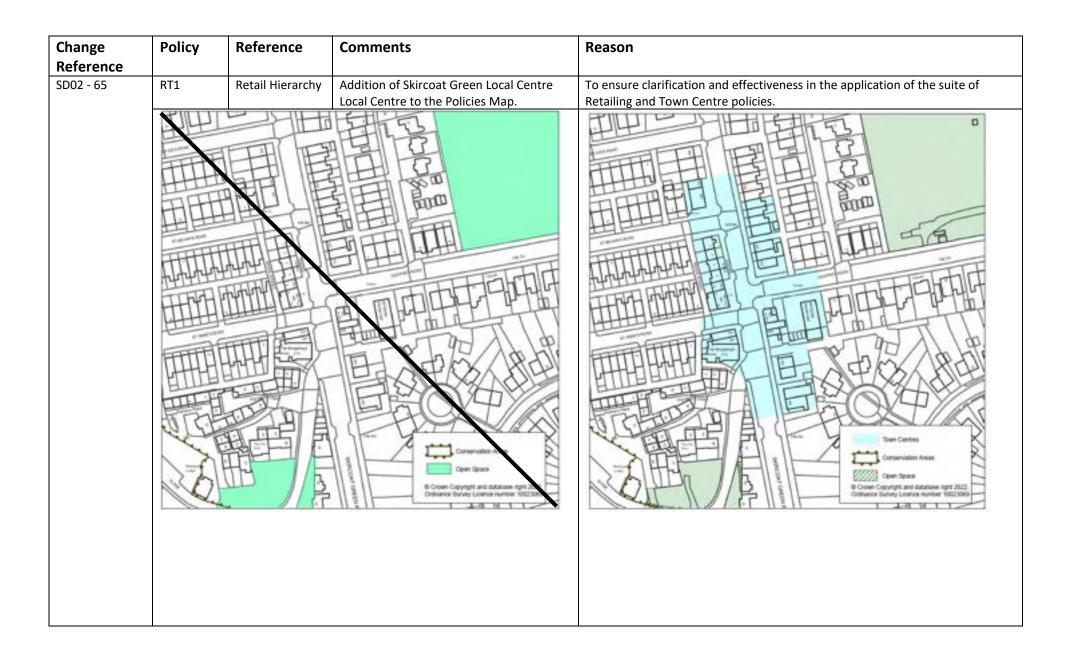

| Change                 | Policy | Reference | Comments                                                        | Reason                                                                                                                                                                                                                  |
|------------------------|--------|-----------|-----------------------------------------------------------------|-------------------------------------------------------------------------------------------------------------------------------------------------------------------------------------------------------------------------|
| Reference<br>SD02 - 80 | MS5    | MLP2      | To show the location of mineral allocations on the Policies Map | Update                                                                                                                                                                                                                  |
|                        |        |           | allocations on the Policies Map                                 | Excellent Mineral Siles  Finaling Sile  Open Ball  Open Ball  Visible Habital Fratorick  S Chronic Capyright and distalates right 2022  Open Ball  Visible Habital Fratorick  S Chronic Sharry Literica number 1007:500 |