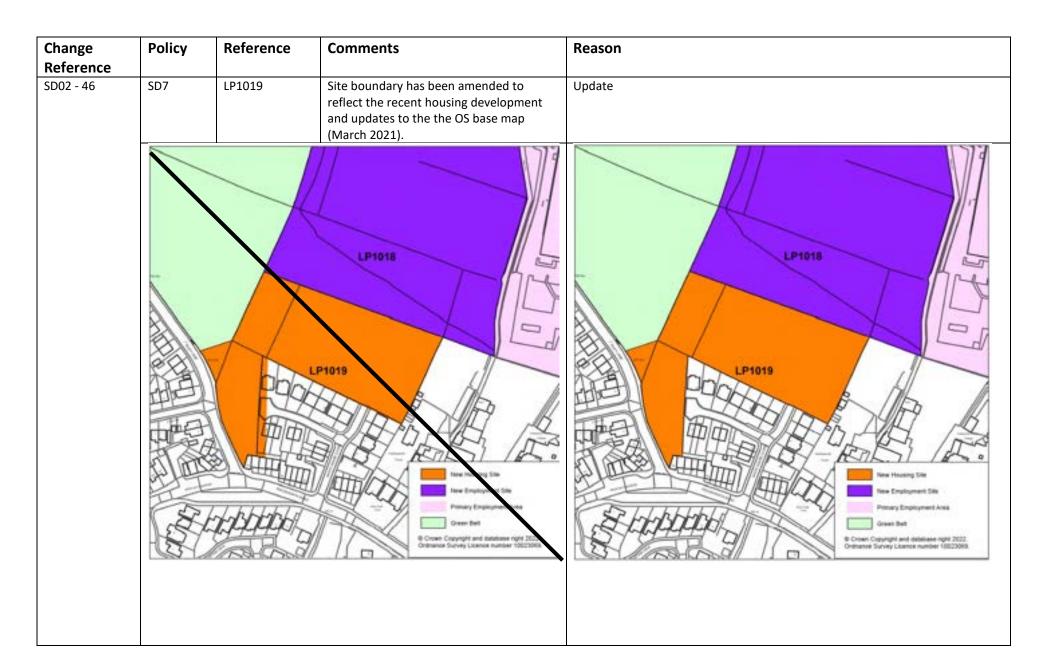

| Change<br>Reference              | Policy | Reference                             | Comments                                                                                                                         | Reason                                                                                                                         |
|----------------------------------|--------|---------------------------------------|----------------------------------------------------------------------------------------------------------------------------------|--------------------------------------------------------------------------------------------------------------------------------|
| Change<br>Reference<br>SD02 - 56 | SD5    | LP1433                                | Amended boundary reflect updates to the most recent OS base map (March 2021), resulting in minor modifications to site area.     | Update  Update  Latyship Mills Bus                                                                                             |
|                                  | g      | 1 1 1 1 1 1 1 1 1 1 1 1 1 1 1 1 1 1 1 | P1433  New Employment of Widdle Hackat Network  6 Crown Capright and delations right 30 Children Strivey Literies number 1000301 | Department Site  Wildlife Hardrad Remork  © Crown Copyright and database right 2002  Gerbrance Survey Livence marker 1002 2009 |