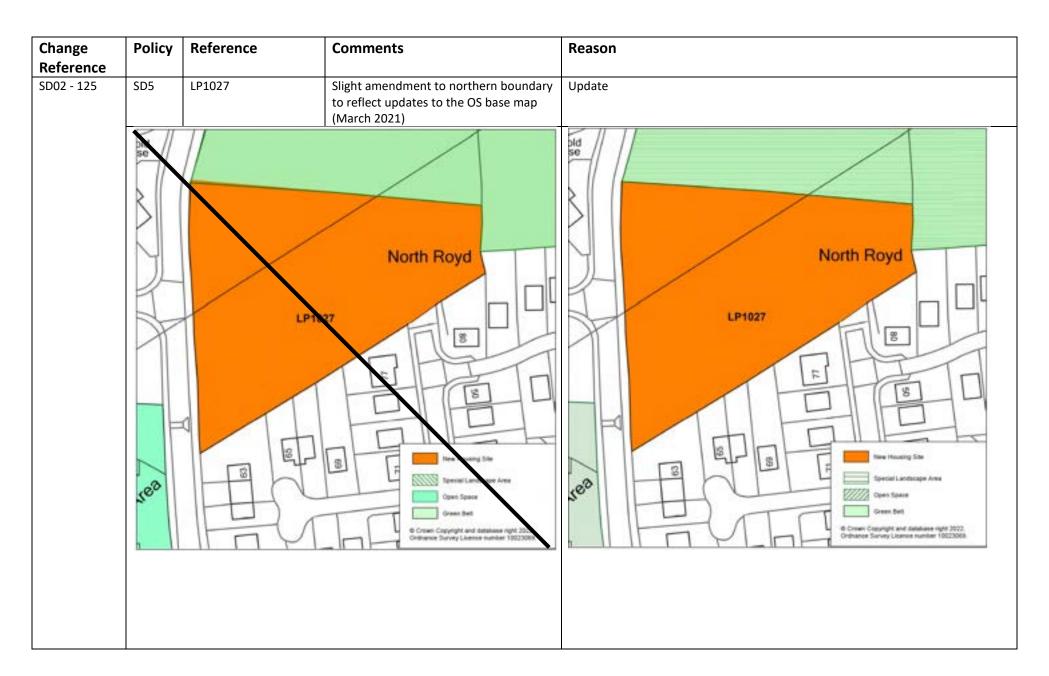

|
|                     |        | Primary Employment Area Name Hausing Sile Signatural Area Caper Space Green Size Green S |                                                                                                                                                | Pogual  Financy Employment Area  Van Proporty Site  Copen Sterie  Copen |





| Change<br>Reference | Policy | Reference