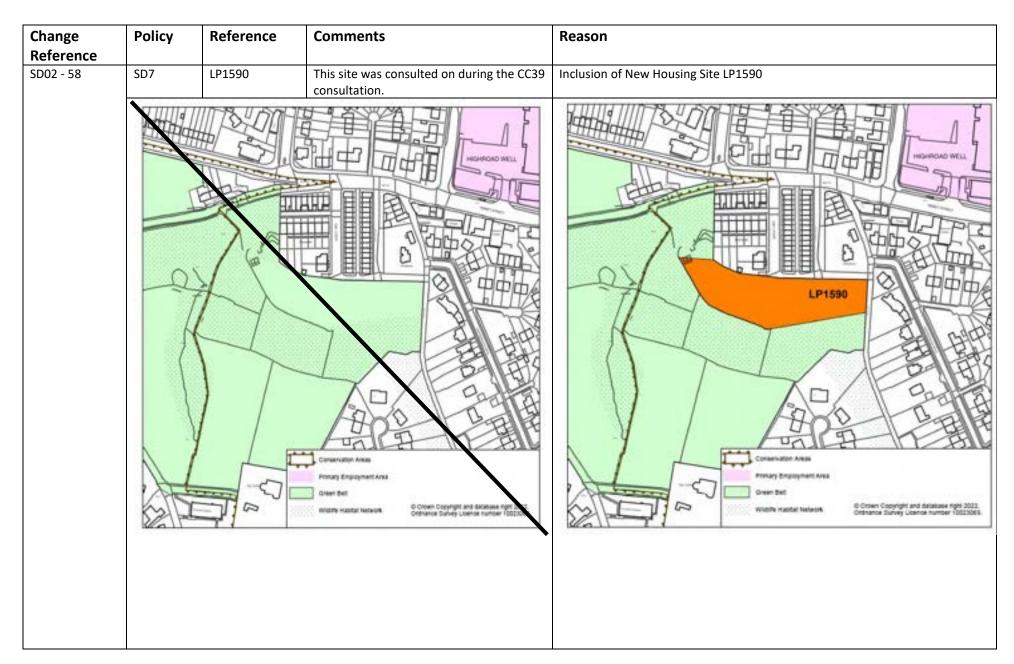

|
|                     | Great  |                                           | LP1488 LP1489                                | New-1487 LP1488  New-1487 LP1488  IP1489  Claver States  Green find  Order States  Driver States  Order States  Or |





| Change<br>Reference | Policy | Reference                                                                          | Comments                                                                                                                                         | Reason                                                                                |
|---------------------|--------|------------------------------------------------------------------------------------|--------------------------------------------------------------------------------------------------------------------------------------------------|---------------------------------------------------------------------------------------|
| SD02 - 60           | EE1    | Primary<br>Employment<br>Area