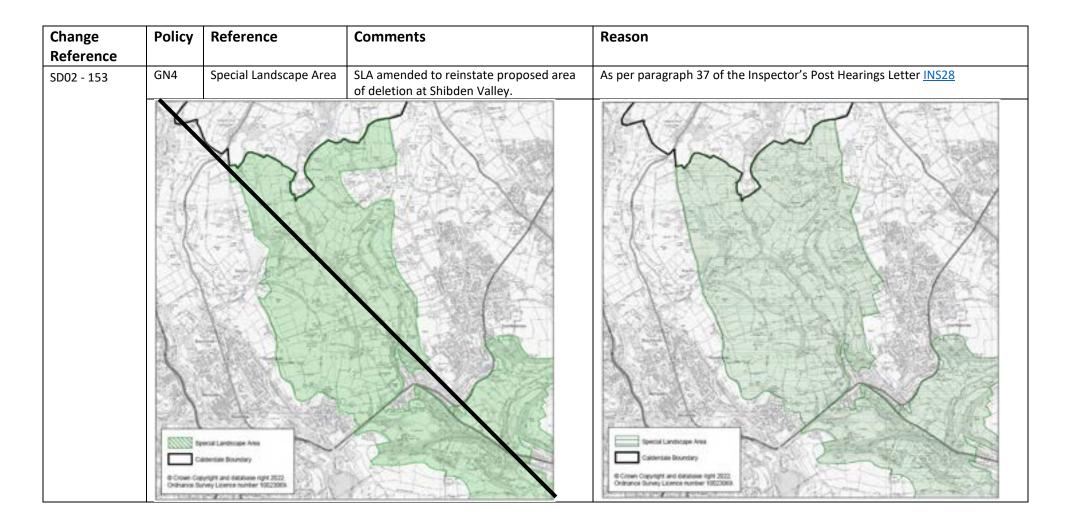

|
|                     | Art School Coo | opoced Weeth Site cal Gentlepus Sites as Around Todorochen word Landscape Area stitle Habital Network propriate Boundary yoght and detabase right 2022 hee; Usence number 1902/2088 |                                                                  | Prognosed Waster Siles Ensting Waster Siles Lines Geological Siles Lines Geological Siles Area Annual Todinovide Stipe Island Lambridge Area Wideling Highest Medical Reductor  60 Connection Siles Si |

## 10. Changes to Designations that cover more than one Local Plan Area



| Change     | Policy           | Reference  | Comments                                                                                       | Reason                                                                                                                                                                                                                                                                                                                                                                                                                                                                                                                                                                                                                 |
|------------|------------------|------------|-------