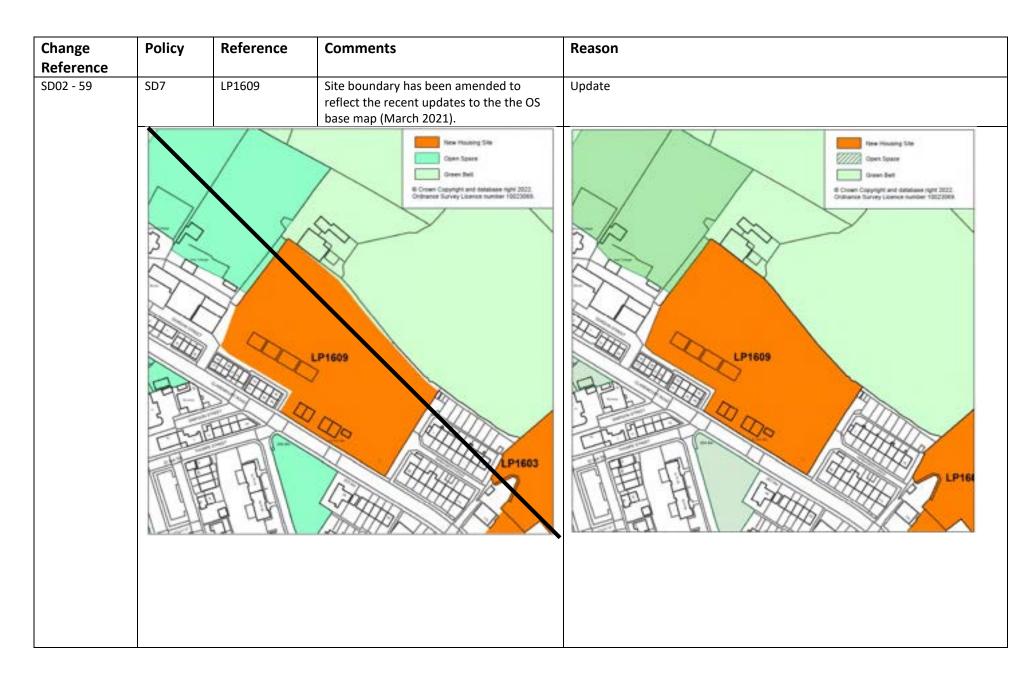

|
|                     | Great  |                                           | LP1488 LP1489                                | New-1487 LP1488  New-1487 LP1488  IP1489  Claver States  Green find  Order States  Driver States  Order States  Or |





| Change<br>Reference | Policy | Reference                                                                          | Comments                                                                                                                                         | Reason                                                                                |
|---------------------|--------|------------------------------------------------------------------------------------|--------------------------------------------------------------------------------------------------------------------------------------------------|---------------------------------------------------------------------------------------|
| SD02 - 60           | EE1    | Primary<br>Employment<br>Area