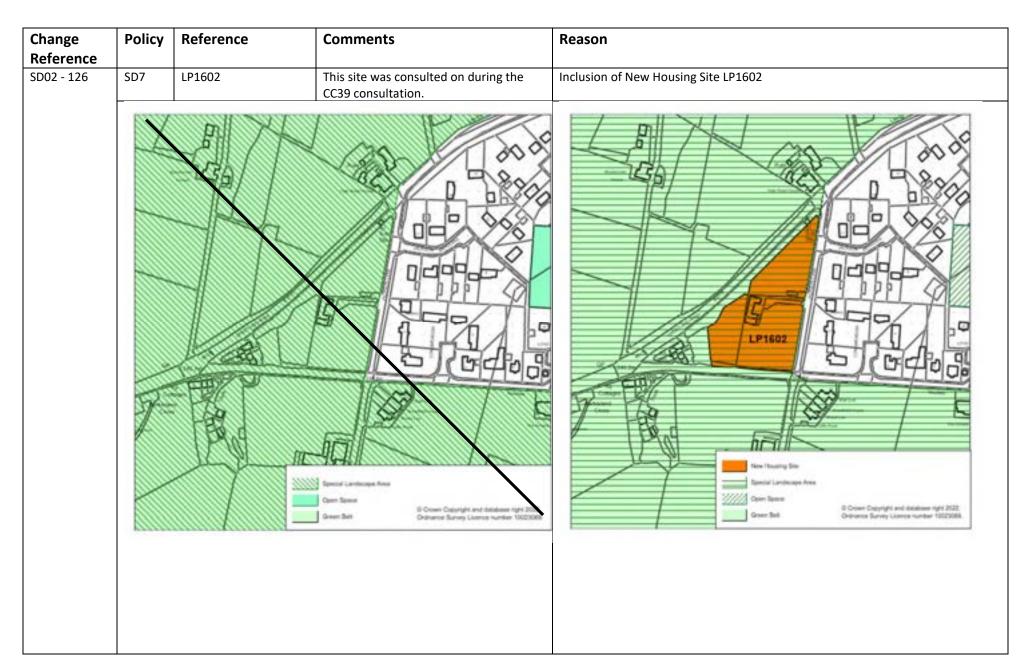

|
|                     |        | Primary Employment Area Name Hausing Sile Signatural Area Caper Space Green Size Green S |                                                                                                                                                | Pogual  Financy Employment Area  Van Proporty Site  Copen Sterie  Copen |





| Change<br>Reference | Policy | Reference