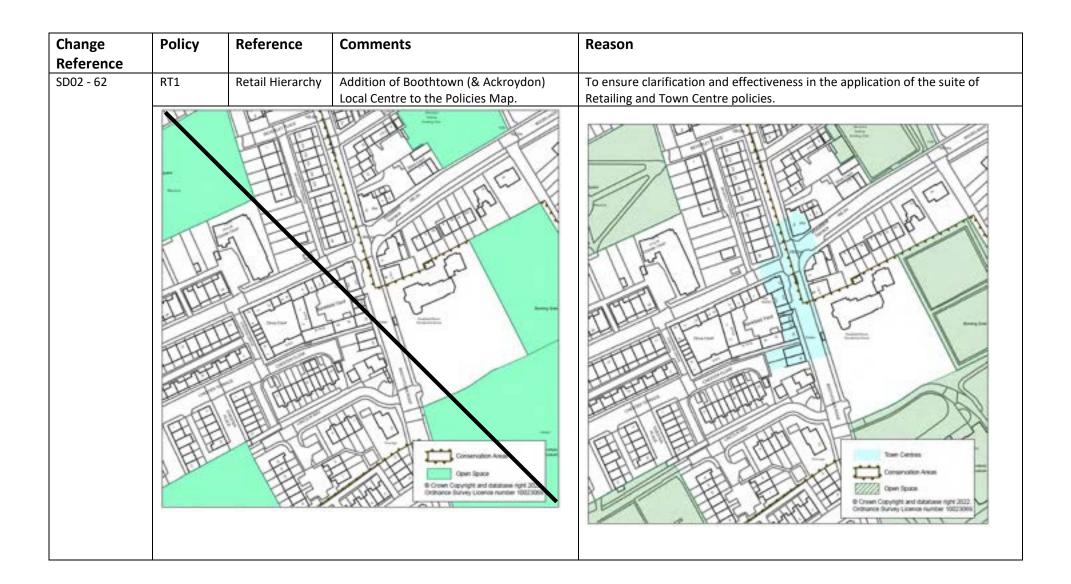

| Change<br>Reference | Policy | Reference | Comments                                                         | Reason                                                                                                                                                                                   |
|---------------------|--------|-----------|------------------------------------------------------------------|------------------------------------------------------------------------------------------------------------------------------------------------------------------------------------------|
| SD02 - 77           | WA6    | WEX18     | To show the location of existing waste sites on the Policies Map | Update                                                                                                                                                                                   |
|                     |        |           |                                                                  | Estimacy Waters life  New Immaning Site  Town Cardines  Primary Employment Area  Claim Signers  Whitelity Hand Editablese right 3(2) Collaboration Storrey Licenses manufact 10(2)(2)(1) |