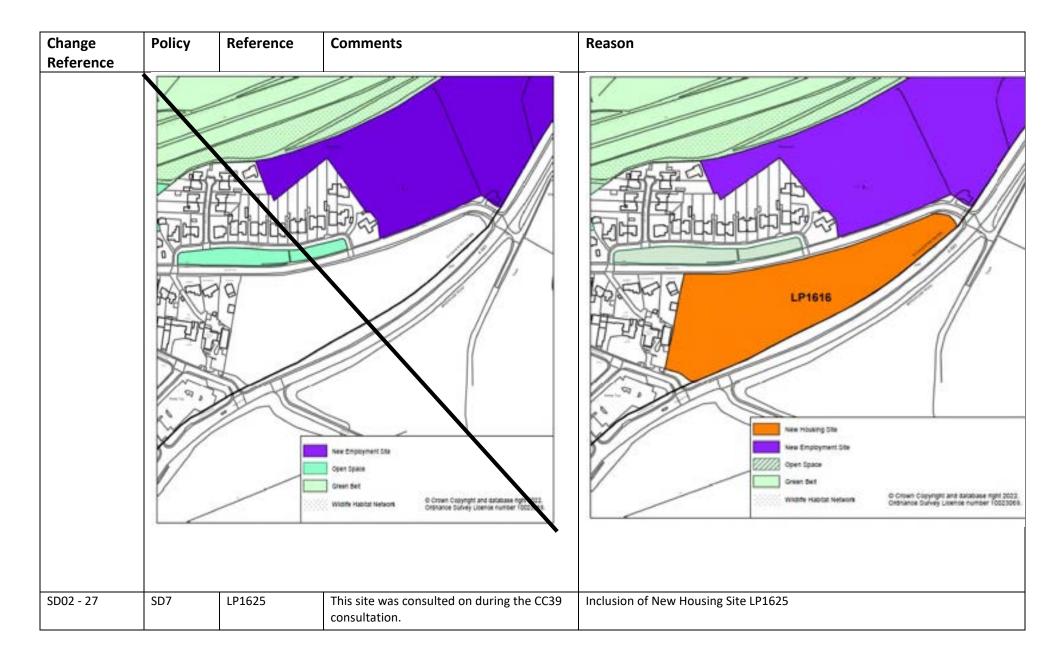

| Change<br>Reference | Policy | Reference | Comments                                                         | Reason                                                                                                             |
|---------------------|--------|-----------|------------------------------------------------------------------|--------------------------------------------------------------------------------------------------------------------|
|                     |        |           |                                                                  | Patring Wieter Ste.  Unitable Land Spring Landscape Aires Wildlife Habitus Habitus Survey Licence number (1002)588 |
| SD02 - 34           | WA6    | WEX6      | To show the location of existing waste sites on the Policies Map | Update                                                                                                             |