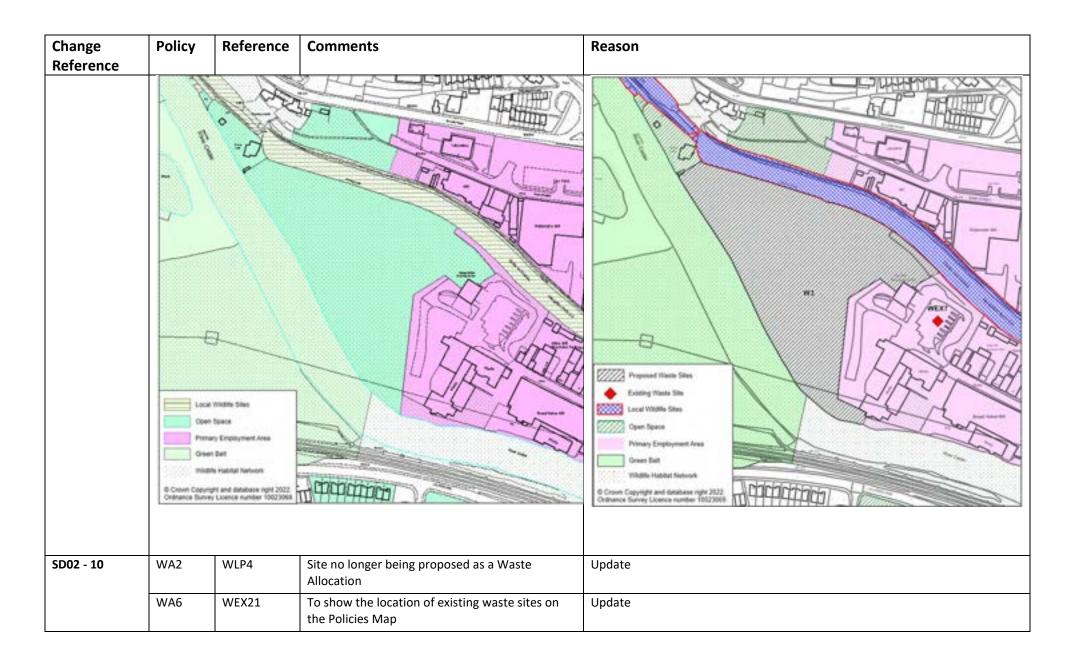

| Change<br>Reference | Policy | Reference | Comments                                                                                                      | Reason |
|---------------------|--------|-----------|---------------------------------------------------------------------------------------------------------------|--------|
|                     |        |           |                                                                                                               |        |
| SD02 - 9            | WA2    | W3        | Proposed Waste Allocation                                                                                     | Update |
|                     | WA2    | W3        | Removal of Public Open Space area to ensure no overlap with Waste allocation and Open Space                   | Update |
|                     | WA2    | W3        | Removal of land from Primary Employment Area to ensure no overlap of the Waste allocation allocation and PEA. | Update |
|                     | WA6    | WEX7      | To show the location of existing waste sites on the Policies Map                                              | Update |