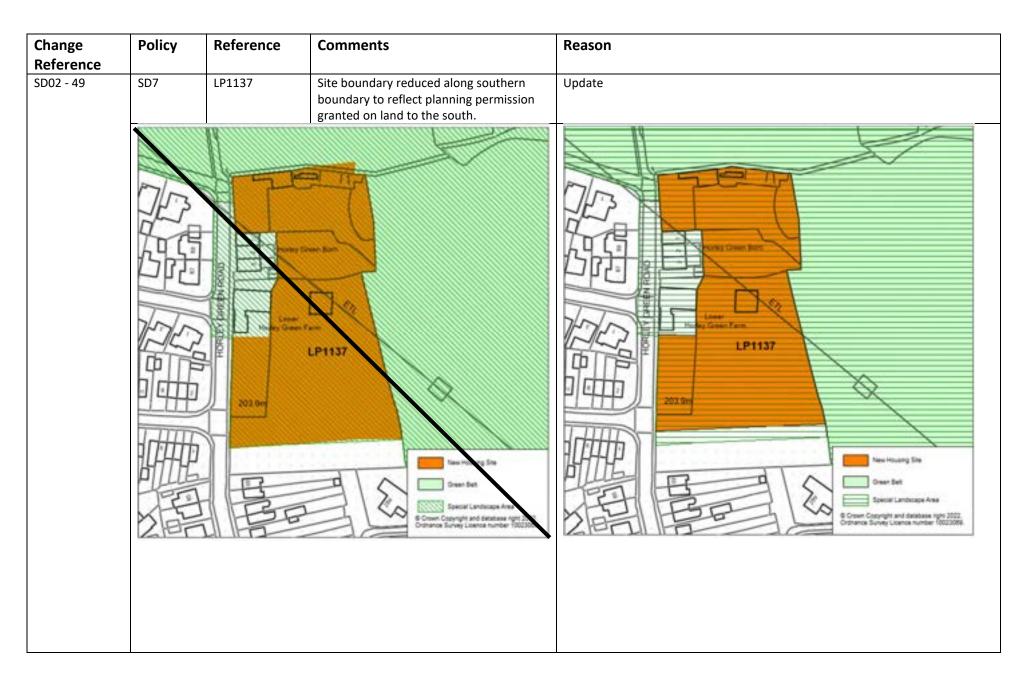

| Change                 | Policy | Reference                                                                      | Comments                                                                                                                                                | Reason                                                                                           |
|------------------------|--------|--------------------------------------------------------------------------------|---------------------------------------------------------------------------------------------------------------------------------------------------------|--------------------------------------------------------------------------------------------------|
| Reference<br>SD02 - 61 | EE1    | Primary<br>Employment<br>Area                                                  | PEA has been deleted at Netherton<br>House, Brow Lane, Halifax due to<br>completion of residential development.<br>This is a deletion of 0.07ha of PEA. | To ensure clarity and effectiveness of the application of Policy EE1.                            |
|                        |        | or Complement Areas get used describes eight 2022; yet used a number 1002/2006 | Nacharton<br>Works                                                                                                                                      | Nesherton Works  Grand Capragil and distalate rigit 2022 Grenarca Barryi Lances number (502)2005 |