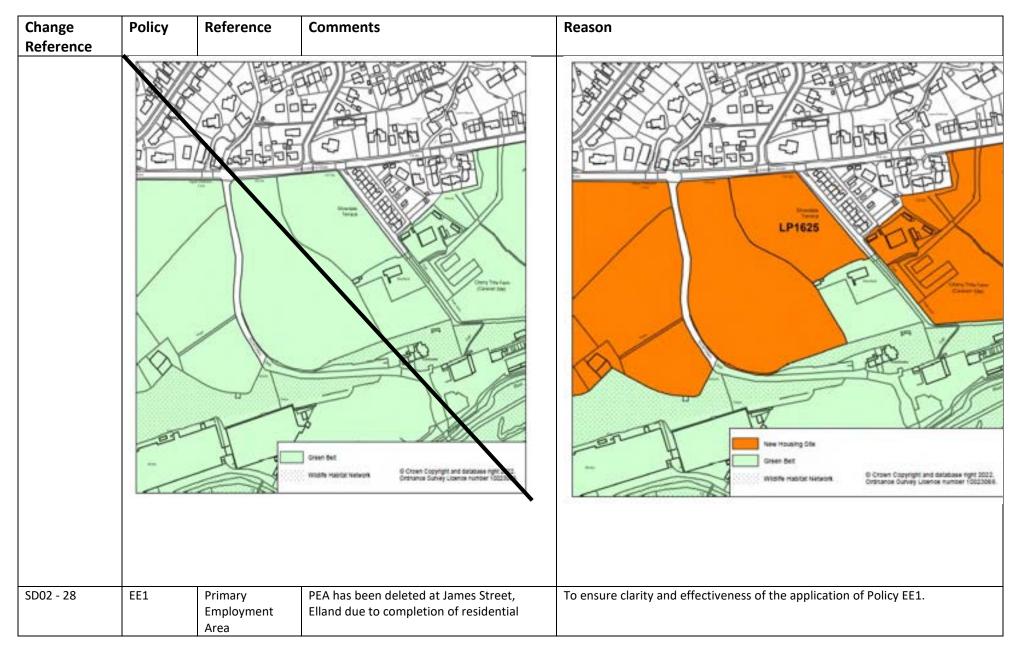

| Change<br>Reference | Policy | Reference | Comments                                                         | Reason                                                                                                                                                                            |
|---------------------|--------|-----------|------------------------------------------------------------------|-----------------------------------------------------------------------------------------------------------------------------------------------------------------------------------|
|                     |        |           |                                                                  | Printings Englishymout Area  Open Tissues  Orient Date  Visibility Hardet Mediculus  8 Channe Cappylight and Antidense right 2023  Orientation Survey (Licentee Antiden 1902)2058 |
| SD02 - 35           | WA6    | WEX13     | To show the location of existing waste sites on the Policies Map | Update                                                                                                                                                                            |