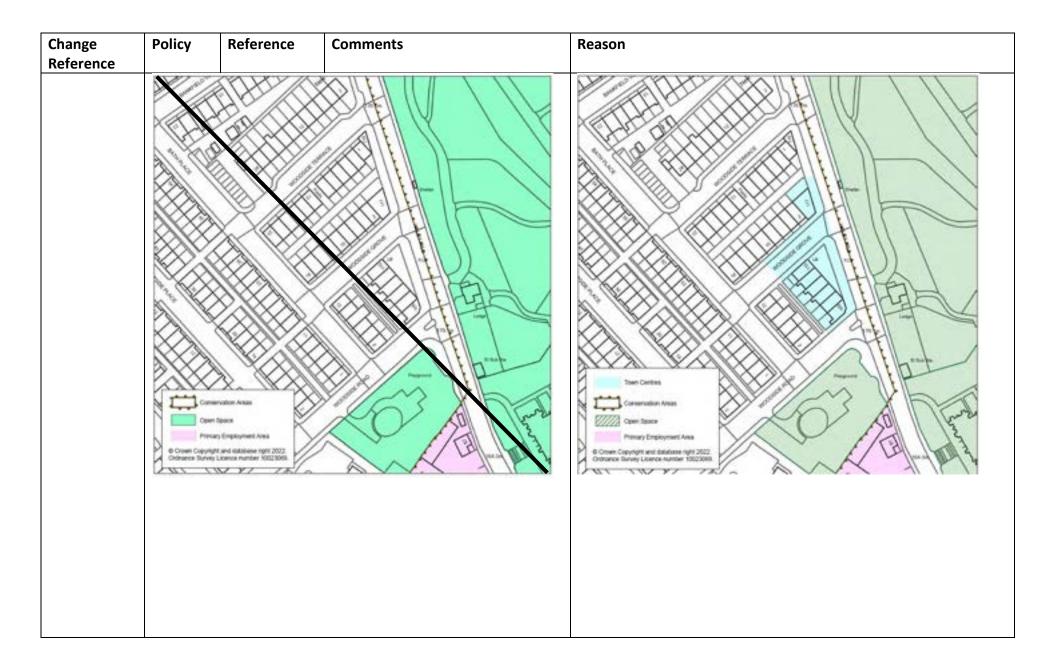

| Change<br>Reference | Policy | Reference | Comments                                                         | Reason                                                                                                                                                                                   |
|---------------------|--------|-----------|------------------------------------------------------------------|------------------------------------------------------------------------------------------------------------------------------------------------------------------------------------------|
| SD02 - 77           | WA6    | WEX18     | To show the location of existing waste sites on the Policies Map | Update                                                                                                                                                                                   |
|                     |        |           |                                                                  | Estimacy Waters life  New Immaning Site  Town Cardines  Primary Employment Area  Claim Signers  Whitelity Hand Editablese right 3(2) Collaboration Storrey Licenses manufact 10(2)(2)(1) |