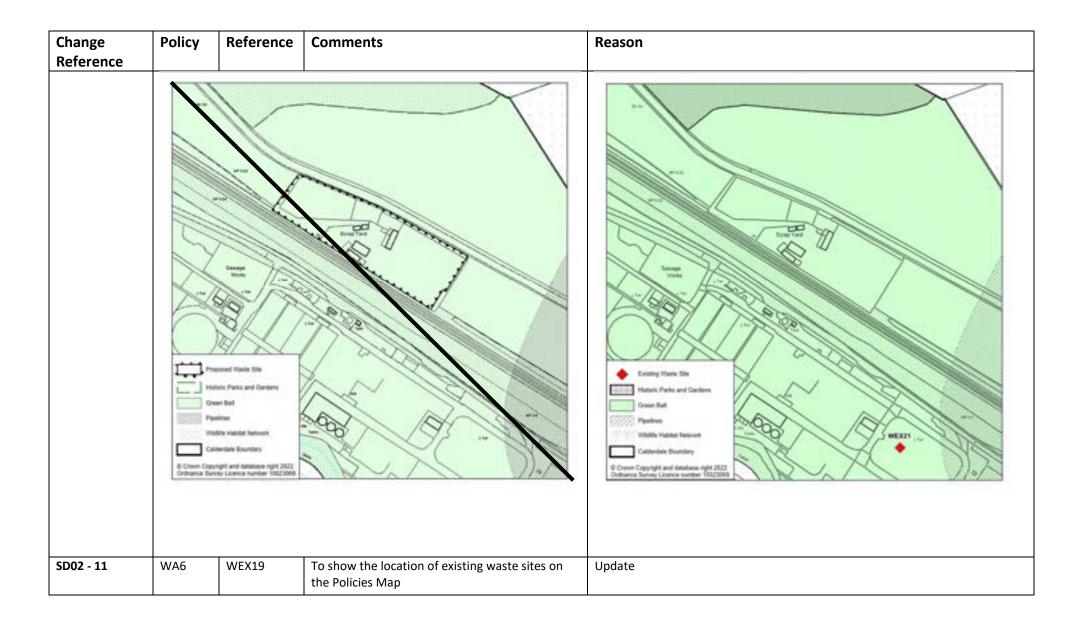

| Change<br>Reference | Policy | Reference | Comments                                                        | Reason                                                                                                                                                      |
|---------------------|--------|-----------|-----------------------------------------------------------------|-------------------------------------------------------------------------------------------------------------------------------------------------------------|
|                     |        |           |                                                                 | Princey Employment Area  Ciper Signor  Special Landscape Area  Ciper Signor  Grave Stat  Titlidia Hebbal Nateuria  Cipirana Survey License number \$10,2500 |
| SD02 - 14           | MS5    | MLP8      | To show the location of mineral allocations on the Policies Map | Update                                                                                                                                                      |