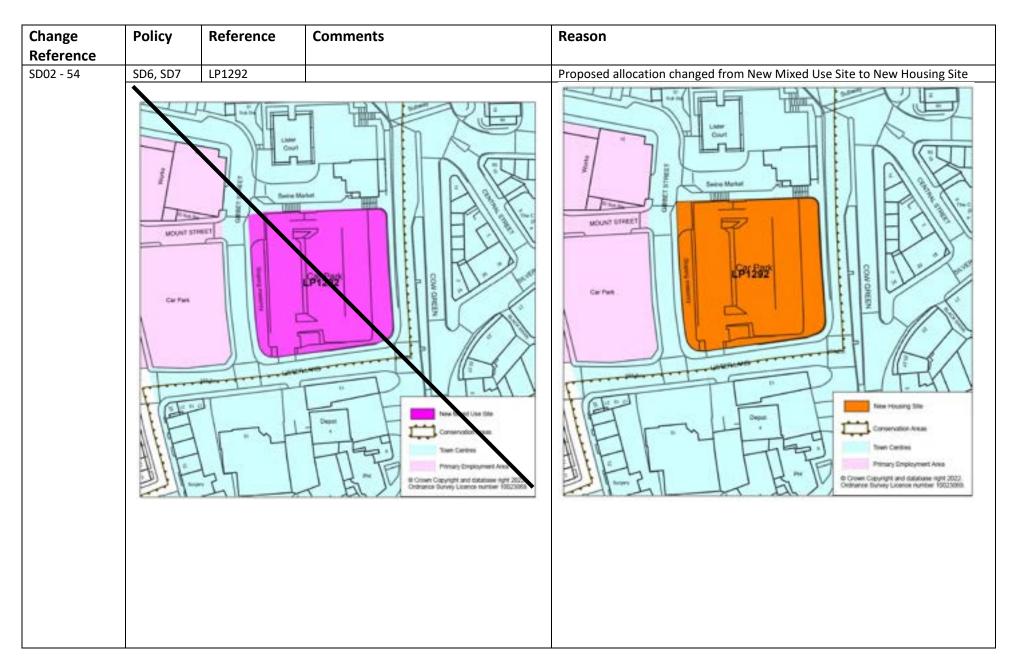

|
|                     | Coreer | are databas per 2003<br>coron number 101000 | P1287    | Communition Anias Primary Shogong Ania Toan Cardina  8 Communition Statistics (Apr. 2002) Orderina Sturyl, Lienten expriser 5002500.  Surry Communities (Apr. 2002)  Surry Communities (Ap |



| Change<br>Reference | Policy | Reference | Comments                                                                                             | Reason