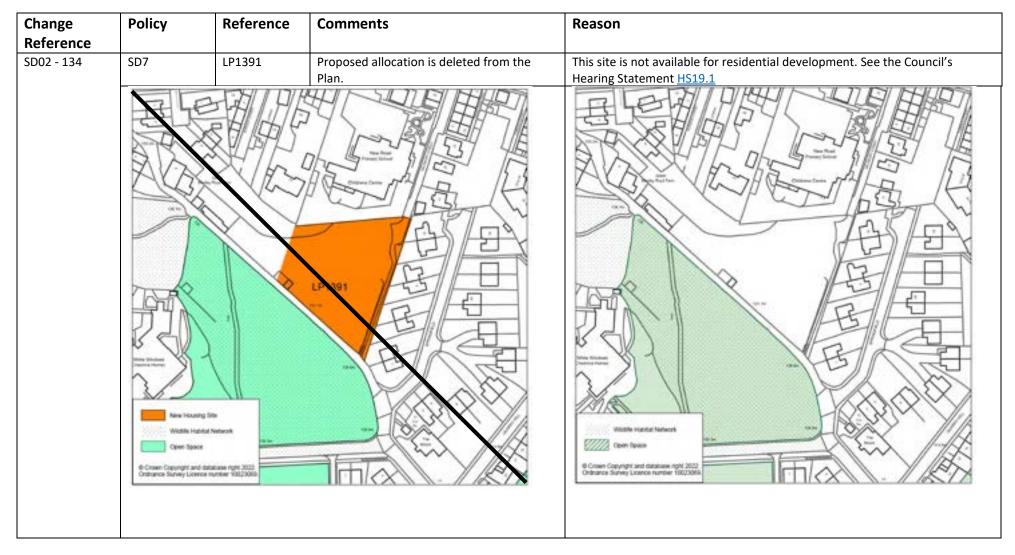

------------------------------|--------------------------------------------------------------------------------------------------------------------------------------------------------------------|
| Reference<br>SD02 - 133 | MS5    | MLP5      | To show the location of mineral allocations on the Policies Map | Update                                                                                                                                                             |
|                         |        |           |                                                                 | Open Space Unintals Land Green Ball  Widdly Habbat National  E-Crown Copyright and delahase fight 2022 Defance Survey Licence survey (Licence Approximated States) |

## **8.** Sowerby Bridge Local Plan Area



| Change     | Policy | Reference | Comments                                                                                                                                                                                                     | Reason                                                                                                                                                                                         |
|------------|--------|-----------|--------------------------------------------------------------------------------------------------------------------------------------------------------------------------------------------------------------|------------------------------------------------------------------------------------------------------------------------